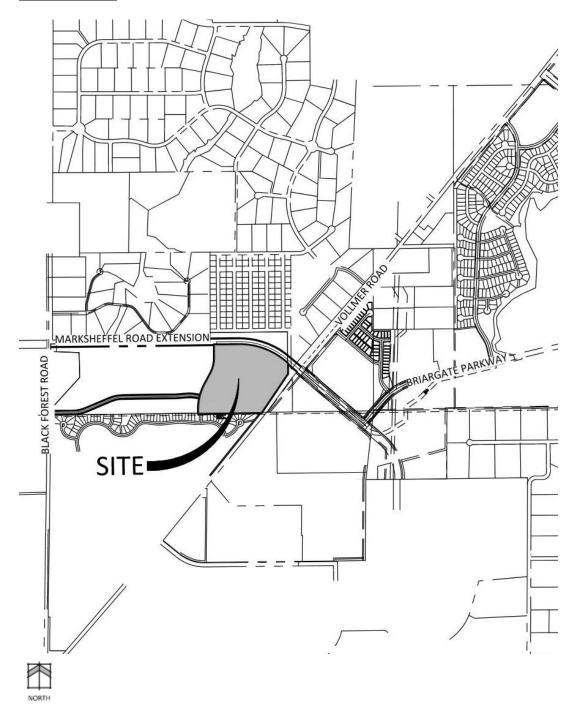

## URBAN DESIGN • LAND PLANNING • LANDSCAPE ARCHITECTURE

November 22, 2022

Dear Adjacent Property Owner:

RE: Parcel West of Vollmer Road Rezone to RM-30

NES inc. is writing on behalf of Turkey Canon Quarry to invite you to a neighborhood meeting to discuss a proposed rezoning, shown on the attached map. The application proposes to rezone 26.7482 acres from RR-5 CAD to RM-30.

See reverse side for vicinity map.

| Location        | West of Vollmer Road |
|-----------------|----------------------|
| Existing Zoning | RR-5 CAD-O           |
| Proposed Zoning | RM-30 26.7482AC      |
| Vicinity Map    | Attached             |

## **Vicinity Map**